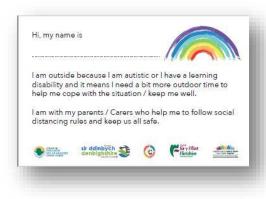

## **Rainbow Cards**

- We delivered lots of rainbow cards across North Wales
- You can show the card to police if you needed to travel out of your area.

- We have delivered lots of technology.
- This has helped people stay connected during lockdown
- We also provided lots of user guides and support to help everyone get online