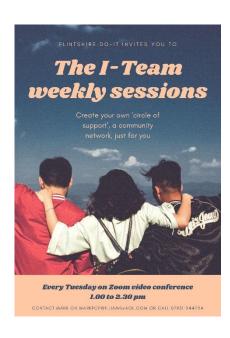

## iTeam with Flintshire Do-It

- The project aims to support people to grow a circle of support
- The project moved online and meetings have taken place using zoom.
- 5 iTeams have been formed
- 4 more are being planned